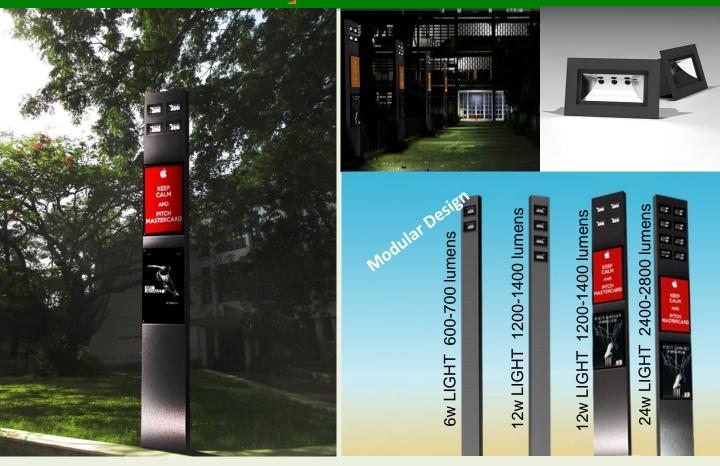

## **UGNO** LED MODULAR PUBLIC LIGHT COLUMN

CTech Jugnoo Modular Public Light Column is an outcome of patented lighting Solutions technology, which can be customised to deliver optimum uniform light on the road / path surface. Column can be fitted with back-lit advertisement panels - a revenue earner

Available in **3W/6W multiple modules:** (6W/12W/18W/24W/30W) Voltage range: 12V/24V DC or 110V/230VAC input **Temperature range:** -20 deg C to + 50 deg C Lifespan: 50,000 -100,000 hours **Color Rendering Index >** 90 (objects appear in true color) Column Height: 4-8 meter **IP class** : 66 TECH Column cladding: Aluminum sandwich panel A Sine-IITB Company **Light Pattern** Innovation Optimised Development Company Digital Simulation 10m